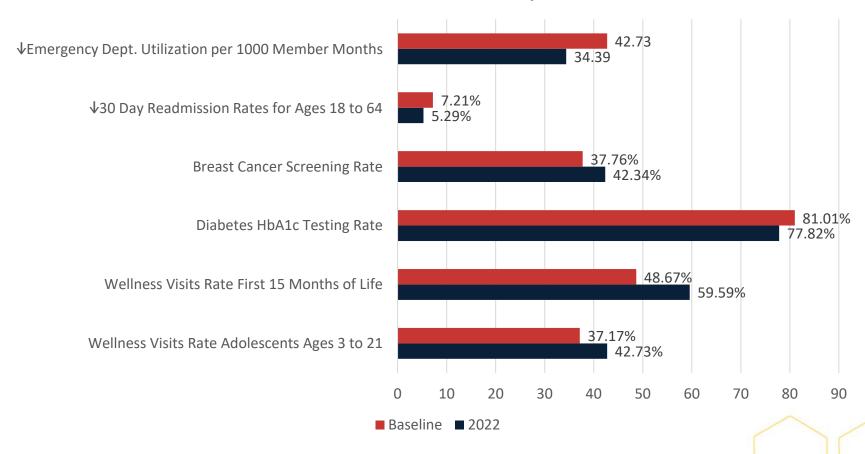

# **Achieved Targets on 5 of 6 Quality Measures**

Performance Year 2022 Quality Measures

| 2022 Member | 2022 Savings      | 2022 Total  |
|-------------|-------------------|-------------|
| Months      | PMPM <sup>1</sup> | Savings     |
| 163,851     | \$22.19           | \$3,635,776 |