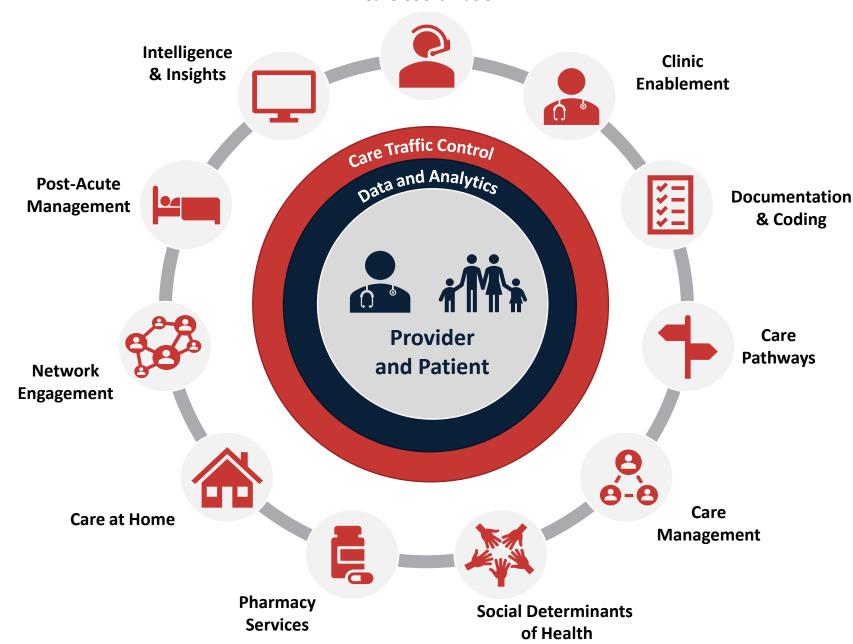

#### **Care Coordination**

Castell has been deploying its suite of services to providers participating in our VCO