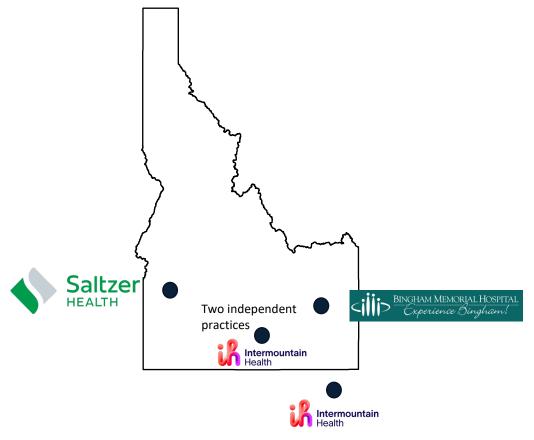

# **Castell VCO Participants**

#### **Care Coordination**

Castell has been deploying its suite of services to providers participating in our VCO